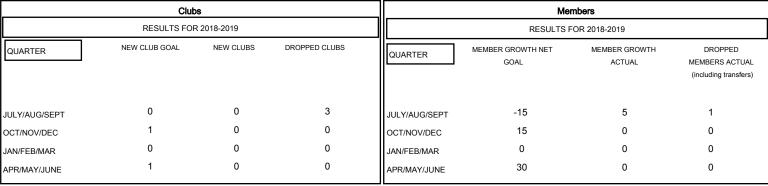

## GOALS AND ACTUAL NEW CLUBS CUMULATIVE

| DROPPED CLUBS: 3 |   |
|------------------|---|
| DROPPED MEMBERS  |   |
| DECEASED         | 0 |
| CLUB CANCELLED   | 0 |
| OTHER            | 1 |
| TOTAL            | 1 |