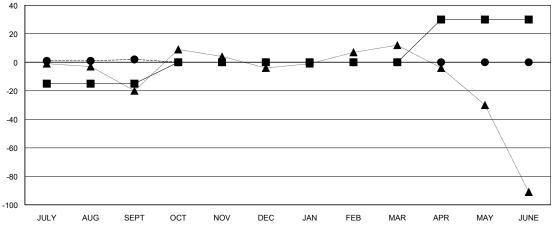

## MONTHLY MEMBERSHIP PROGRESS REPORT

District 118 T

Results as of: 09/30/2018

**GMT CA** 





## GOALS AND ACTUAL NEW CLUBS CUMULATIVE









| DROPPED CLUBS: 3 |   |
|------------------|---|
| DROPPED MEMBERS  |   |
| DECEASED         | 0 |
| CLUB CANCELLED   | 0 |
| OTHER            | 1 |
| TOTAL            | 1 |

| 2 CLUBS OF 35 ADDED 1 OR MORE |  |
|-------------------------------|--|
| NEW MEMBERS                   |  |
|                               |  |
|                               |  |
|                               |  |

| CLICK HERE FOR CUMULATIVE |
|---------------------------|
| MEMBERSHIP DATA           |

| GENDER DISTR                           | <u>IBUTION</u> |  |
|----------------------------------------|----------------|--|
| MALE                                   | 201 (30.92%)   |  |
| FEMALE                                 | 449 (69.08%)   |  |
| Women Percentage Fiscal Year Goal: 70% |